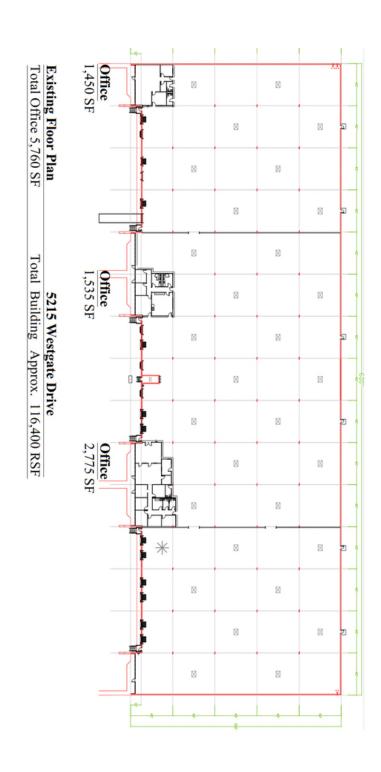

### **OFFERING SUMMARY**

**Available SF:** 30,800 - 116,400 SF **Lot Size:** 5.52 Acres

Building Size: 5.52 Acres 116,400 SF Zoning: M1A

### **PROPERTY HIGHLIGHTS**

- 5,760 SF Office
- 22' Clear Height
- 40' x 40' Column Spacing
- High Efficiency T-5 Lights
- 19 Dock High Doors
- 1 Drive In Door
- · Front Load Building
- 88 Car Parks or Trailer Storage