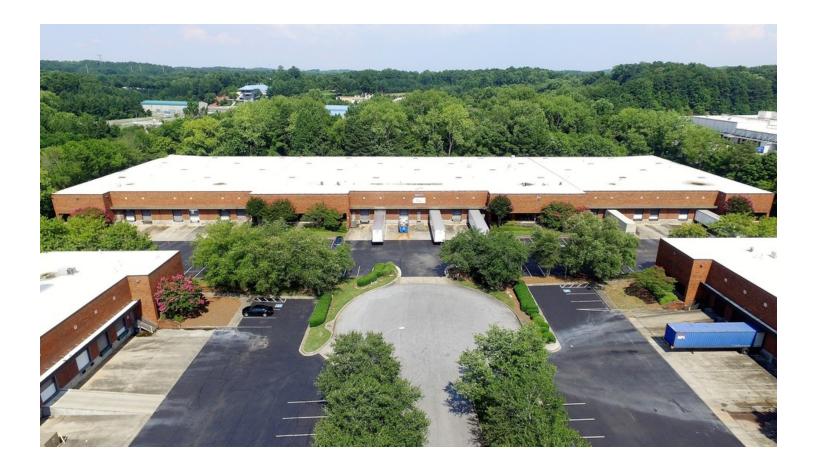

### **OFFERING SUMMARY**

**Available SF:** 30,800 - 116,400 SF **Lot Size:** 5.52 Acres

Building Size: 5.52 Acres 116,400 SF Zoning: M1A

### **PROPERTY HIGHLIGHTS**

- 5,760 SF Office
- 22' Clear Height
- 40' x 40' Column Spacing
- High Efficiency T-5 Lights
- 19 Dock High Doors
- 1 Drive In Door
- · Front Load Building
- 88 Car Parks or Trailer Storage