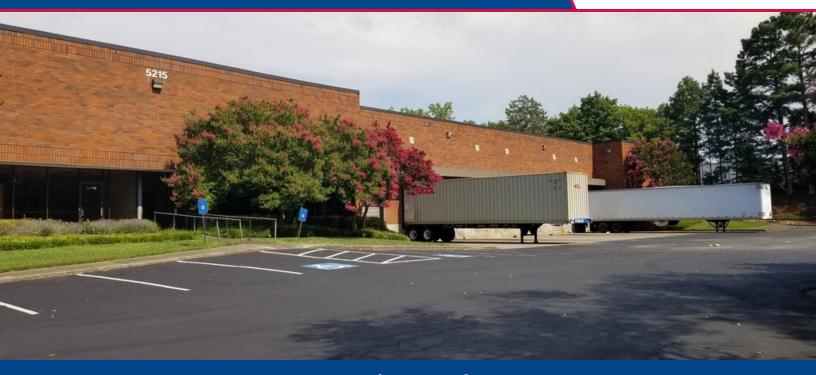

### 5215 Westgate Drive, Atlanta, GA 30336

### **OFFERING SUMMARY**

**Available SF:** 30,800 - 116,400 SF **Lot Size:** 5.52 Acres

Building Size: 5.52 Acres 116,400 SF Zoning: M1A

### **PROPERTY HIGHLIGHTS**

- 5,760 SF Office
- 22' Clear Height
- 40' x 40' Column Spacing
- High Efficiency T-5 Lights
- 19 Dock High Doors
- 1 Drive In Door
- · Front Load Building
- 88 Car Parks or Trailer Storage